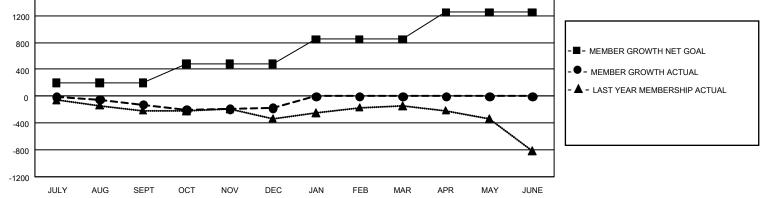

## GAT MONTHLY MEMBERSHIP PROGRESS REPORT Results

GMT Constitutional Area 2, Group B

REPORT DOES NOT INCLUDE CLUBS IN UNDISTRICTED AREAS.

| Clubs         |               |             |               | Members               |                         |                         |                                                    |  |  |
|---------------|---------------|-------------|---------------|-----------------------|-------------------------|-------------------------|----------------------------------------------------|--|--|
|               | RESULTS FO    | R 2020-2021 |               | RESULTS FOR 2020-2021 |                         |                         |                                                    |  |  |
| QUARTER       | NEW CLUB GOAL | NEW CLUBS   | DROPPED CLUBS | QUARTER               | IBER GROWTH NET<br>GOAL | MEMBER GROWTH<br>ACTUAL | DROPPED<br>MEMBERS ACTUAL<br>(including transfers) |  |  |
| JULY/AUG/SEPT | 6             | 4           | 6             | JULY/AUG/SEPT         | 195                     | 359                     | 429                                                |  |  |
| OCT/NOV/DEC   | 15            | 8           | 2             | OCT/NOV/DEC           | 285                     | 713                     | 711                                                |  |  |
| JAN/FEB/MAR   | 30            | 0           | 0             | JAN/FEB/MAR           | 370                     | 0                       | 0                                                  |  |  |
| APR/MAY/JUNE  | 24            | 0           | 0             | APR/MAY/JUNE          | 400                     | 0                       | 0                                                  |  |  |