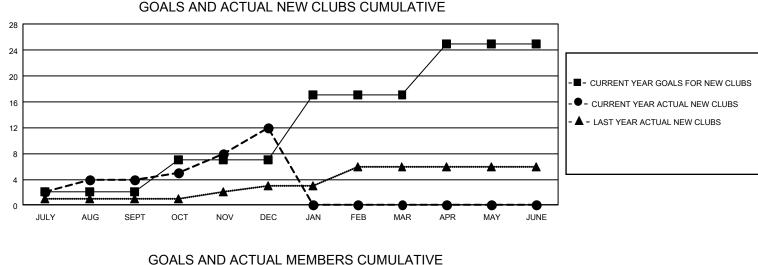

## GAT MONTHLY MEMBERSHIP PROGRESS REPORT Results

GMT Constitutional Area 2, Group B

REPORT DOES NOT INCLUDE CLUBS IN UNDISTRICTED AREAS.

| Clubs         |               |             |               | Members               |                         |                         |                                                    |  |  |
|---------------|---------------|-------------|---------------|-----------------------|-------------------------|-------------------------|----------------------------------------------------|--|--|
|               | RESULTS FO    | R 2020-2021 |               | RESULTS FOR 2020-2021 |                         |                         |                                                    |  |  |
| QUARTER       | NEW CLUB GOAL | NEW CLUBS   | DROPPED CLUBS | QUARTER               | IBER GROWTH NET<br>GOAL | MEMBER GROWTH<br>ACTUAL | DROPPED<br>MEMBERS ACTUAL<br>(including transfers) |  |  |
| JULY/AUG/SEPT | 6             | 4           | 6             | JULY/AUG/SEPT         | 195                     | 359                     | 429                                                |  |  |
| OCT/NOV/DEC   | 15            | 8           | 2             | OCT/NOV/DEC           | 285                     | 713                     | 711                                                |  |  |
| JAN/FEB/MAR   | 30            | 0           | 0             | JAN/FEB/MAR           | 370                     | 0                       | 0                                                  |  |  |
| APR/MAY/JUNE  | 24            | 0           | 0             | APR/MAY/JUNE          | 400                     | 0                       | 0                                                  |  |  |